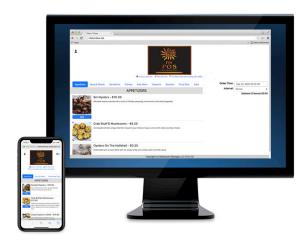

## **BUSINESSES WHO USE RM ONLINE ORDERING BENEFIT FROM:**

- New revenue stream Whether it's delivery or pickup, RM Online Ordering helps you never miss an order. Increase your average ticket and frequency of customer purchases.
- Reduce labor and overall costs Free up employees to tend to less time consuming activities than taking phone orders. Eliminate the need for extra staffing as orders go directly to the kitchen.
- Mobile-responsive site The fresh and modern user interface works on laptops, desktops, tablets and mobile devices.
- Direct kitchen printing Personalized orders go straight to the kitchen.
- **Advance ordering** Give customers the ability to order whenever they want, 24 hours a day.
- Get reimbursed faster With RM Online Ordering, get your money as soon as the next day because it acts just like any other credit card account.

- Robust and integrated reporting As a fully integrated system, Restaurant Manager ties together all of your operational reporting. You can set RM Online Ordering as a separate revenue center and easily report on all your operations from one location.
- Multiple types of payments accepted RM Online Ordering accepts all major credit cards. Merchants can also accept RM Gift Cards for RM Online Ordering.
- Build a marketing database Collect customer email addresses to populate your marketing database and increase repeat business.
- **No more tablets!** To keep track of incoming orders, you must display each third-party vendors' tablet on your countertop, taking up space and creating a confusing workspace. With RM Online Ordering, you only have to rely on the POS screen for all orders.